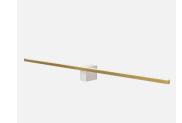

# 30W Wall Light

## **Description**

No visible screws; Built-in driver;

Wall Lamp for indoor use.

# **Finish**

Black/White/Brass

### Material

Aluminium