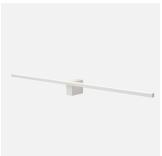

# 30W Wall Light

## **Description**

No visible screws; Built-in driver;

Wall Lamp for indoor use.

# **Finish**

Black/White/Brass

### Material

Aluminium